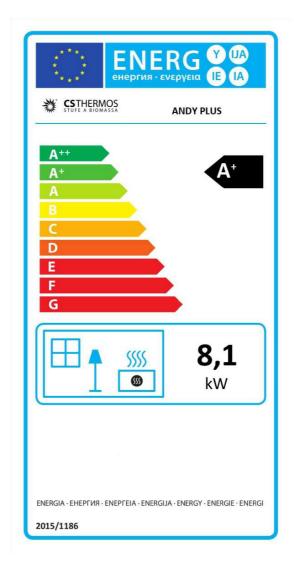

## PRODUCT TECHNICAL SHEET OF ENERGY CONSUMPTION ANDY PLUS

| Energy efficiency index EEI [/]                   | 125                                     |
|---------------------------------------------------|-----------------------------------------|
| Direct thermal power [kW]                         | 8,07                                    |
| Indirect thermal power [kW]                       | /                                       |
| Useful efficiency at nominal heat output [%]      | 90                                      |
| Useful efficiency at minimum heat output [%]      | 94                                      |
| Specific precautions to be taken during assembly, | Observe the instructions in the use and |
| installation and maintenance.                     | maintenance manual                      |