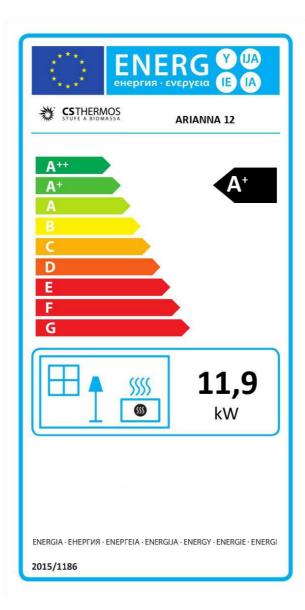

## PRODUCT TECHNICAL SHEET OF ENERGY CONSUMPTION ARIANNA 12

| Energy efficiency index EEI [/]                   | 127                                     |
|---------------------------------------------------|-----------------------------------------|
| Direct thermal power [kW]                         | 11,9                                    |
| Indirect thermal power [kW]                       | /                                       |
| Useful efficiency at nominal heat output [%]      | 91                                      |
| Useful efficiency at minimum heat output [%]      | 93                                      |
| Specific precautions to be taken during assembly, | Observe the instructions in the use and |
| installation and maintenance.                     | maintenance manual                      |