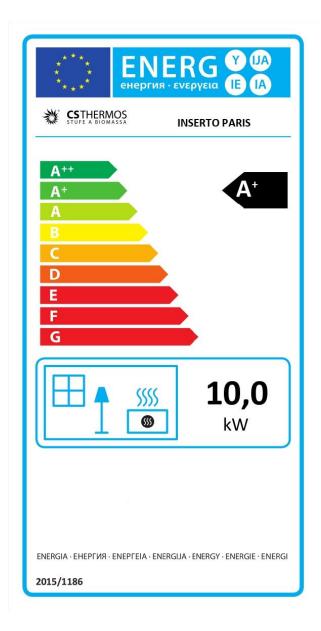

## PRODUCT TECHNICAL SHEET OF ENERGY CONSUMPTION INSERTO PARIS

| Energy efficiency index EEI [/]                   | 129                                     |
|---------------------------------------------------|-----------------------------------------|
| Direct thermal power [kW]                         | 10,0                                    |
| Indirect thermal power [kW]                       | /                                       |
| Useful efficiency at nominal heat output [%]      | 92,9                                    |
| Useful efficiency at minimum heat output [%]      | 95,1                                    |
| Specific precautions to be taken during assembly, | Observe the instructions in the use and |
| installation and maintenance.                     | maintenance manual                      |