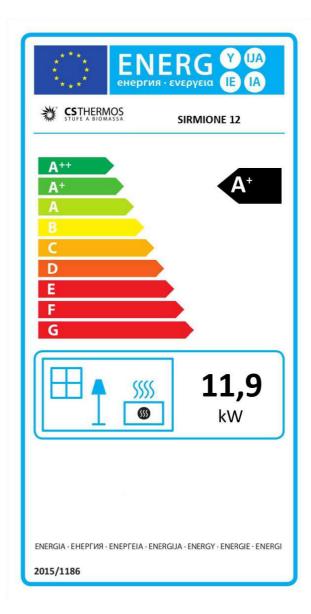

## PRODUCT TECHNICAL SHEET OF ENERGY CONSUMPTION SIRMIONE 12

| Energy efficiency index EEI [/]                   | 127                                     |
|---------------------------------------------------|-----------------------------------------|
| Direct thermal power [kW]                         | 11,9                                    |
| Indirect thermal power [kW]                       | /                                       |
| Useful efficiency at nominal heat output [%]      | 91                                      |
| Useful efficiency at minimum heat output [%]      | 93                                      |
| Specific precautions to be taken during assembly, | Observe the instructions in the use and |
| installation and maintenance.                     | maintenance manual                      |