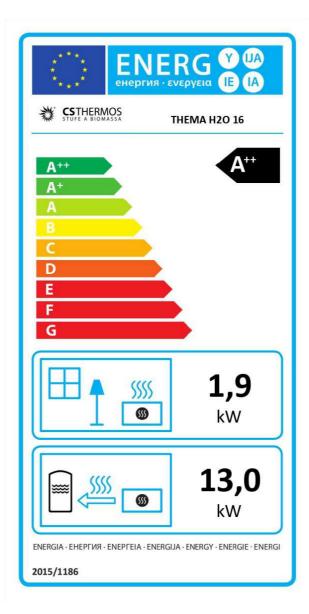

## PRODUCT TECHNICAL SHEET OF ENERGY CONSUMPTION THEMA H2O 16

| Energy efficiency index EEI [/]                   | 133                                     |
|---------------------------------------------------|-----------------------------------------|
| Direct thermal power [kW]                         | 1,9                                     |
| Indirect thermal power [kW]                       | 13,0                                    |
| Useful efficiency at nominal heat output [%]      | 94,5                                    |
| Useful efficiency at minimum heat output [%]      | 95,5                                    |
| Specific precautions to be taken during assembly, | Observe the instructions in the use and |
| installation and maintenance.                     | maintenance manual                      |