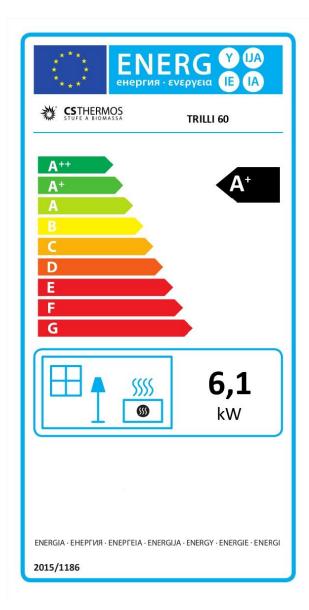

## PRODUCT TECHNICAL SHEET OF ENERGY CONSUMPTION TRILLI 60

| Energy efficiency index EEI [/]                   | 119                                     |
|---------------------------------------------------|-----------------------------------------|
| Direct thermal power [kW]                         | 6,1                                     |
| Indirect thermal power [kW]                       | /                                       |
| Useful efficiency at nominal heat output [%]      | 91,2                                    |
| Useful efficiency at minimum heat output [%]      | N/D                                     |
| Specific precautions to be taken during assembly, | Observe the instructions in the use and |
| installation and maintenance.                     | maintenance manual                      |