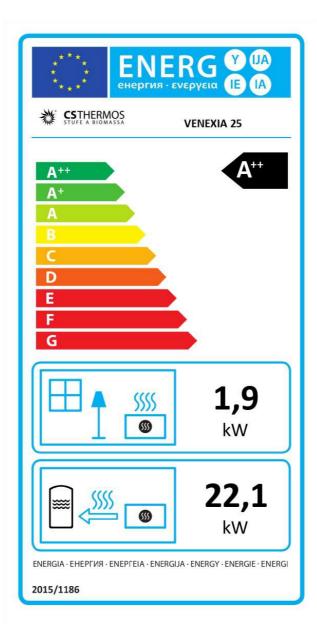

## PRODUCT TECHNICAL SHEET OF ENERGY CONSUMPTION VENEXIA 25

| Energy efficiency index EEI [/]                   | 132                                     |
|---------------------------------------------------|-----------------------------------------|
| Direct thermal power [kW]                         | 1,9                                     |
| Indirect thermal power [kW]                       | 22,1                                    |
| Useful efficiency at nominal heat output [%]      | 93                                      |
| Useful efficiency at minimum heat output [%]      | 94                                      |
| Specific precautions to be taken during assembly, | Observe the instructions in the use and |
| installation and maintenance.                     | maintenance manual                      |