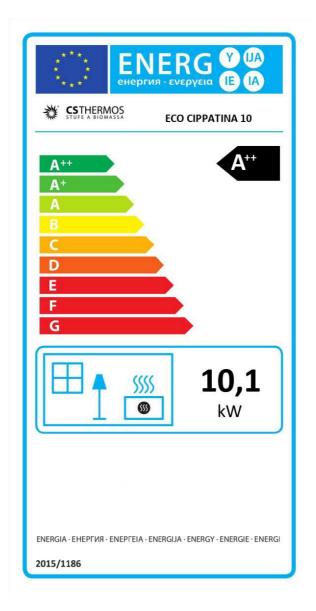

## PRODUCT TECHNICAL SHEET OF ENERGY CONSUMPTION ECO CIPPATINA 10

| Energy efficiency index EEI [/]                   | 131                                     |
|---------------------------------------------------|-----------------------------------------|
| Direct thermal power [kW]                         | 10,1                                    |
| Indirect thermal power [kW]                       | 1                                       |
| Useful efficiency at nominal heat output [%]      | 94                                      |
| Useful efficiency at minimum heat output [%]      | 94                                      |
| Specific precautions to be taken during assembly, | Observe the instructions in the use and |
| installation and maintenance.                     | maintenance manual                      |