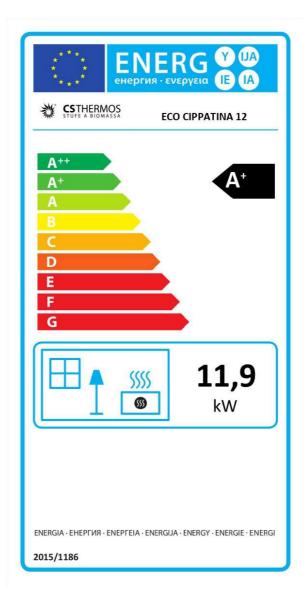

## PRODUCT TECHNICAL SHEET OF ENERGY CONSUMPTION ECO CIPPATINA 12

| Energy efficiency index EEI [/]                   | 127                                     |
|---------------------------------------------------|-----------------------------------------|
| Direct thermal power [kW]                         | 11,9                                    |
| Indirect thermal power [kW]                       | 1                                       |
| Useful efficiency at nominal heat output [%]      | 91                                      |
| Useful efficiency at minimum heat output [%]      | 93                                      |
| Specific precautions to be taken during assembly, | Observe the instructions in the use and |
| installation and maintenance.                     | maintenance manual                      |