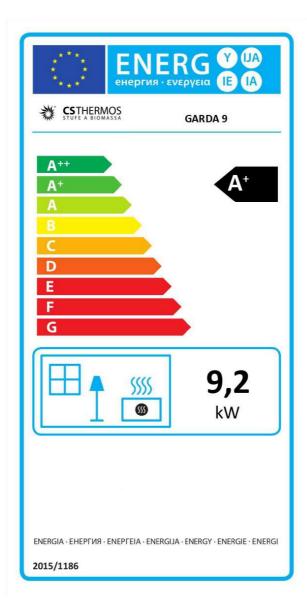

## PRODUCT TECHNICAL SHEET OF ENERGY CONSUMPTION GARDA 9

| Energy efficiency index EEI [/]                   | 128                                     |
|---------------------------------------------------|-----------------------------------------|
| Direct thermal power [kW]                         | 9,2                                     |
| Indirect thermal power [kW]                       | /                                       |
| Useful efficiency at nominal heat output [%]      | 92                                      |
| Useful efficiency at minimum heat output [%]      | 93                                      |
| Specific precautions to be taken during assembly, | Observe the instructions in the use and |
| installation and maintenance.                     | maintenance manual                      |