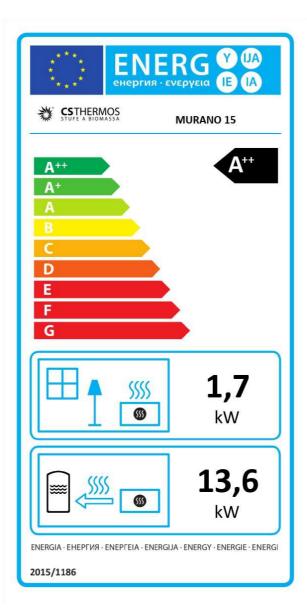

## PRODUCT TECHNICAL SHEET OF ENERGY CONSUMPTION MURANO 15

| Energy efficiency index EEI [/]                   | 131                                     |
|---------------------------------------------------|-----------------------------------------|
| Direct thermal power [kW]                         | 1,7                                     |
| Indirect thermal power [kW]                       | 13,6                                    |
| Useful efficiency at nominal heat output [%]      | 93                                      |
| Useful efficiency at minimum heat output [%]      | 93                                      |
| Specific precautions to be taken during assembly, | Observe the instructions in the use and |
| installation and maintenance.                     | maintenance manual                      |