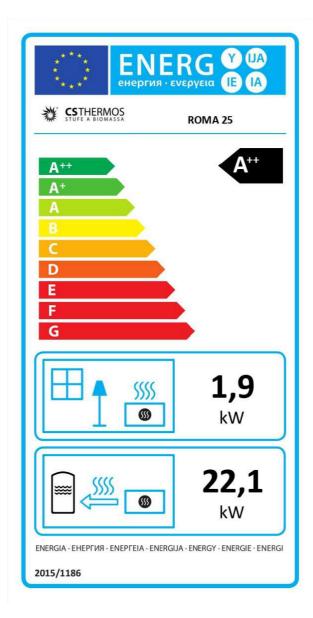

## PRODUCT TECHNICAL SHEET OF ENERGY CONSUMPTION ROMA 25

| Energy efficiency index EEI [/]                   | 132                                     |
|---------------------------------------------------|-----------------------------------------|
| Direct thermal power [kW]                         | 1,9                                     |
| Indirect thermal power [kW]                       | 22,1                                    |
| Useful efficiency at nominal heat output [%]      | 93                                      |
| Useful efficiency at minimum heat output [%]      | 94                                      |
| Specific precautions to be taken during assembly, | Observe the instructions in the use and |
| installation and maintenance.                     | maintenance manual                      |