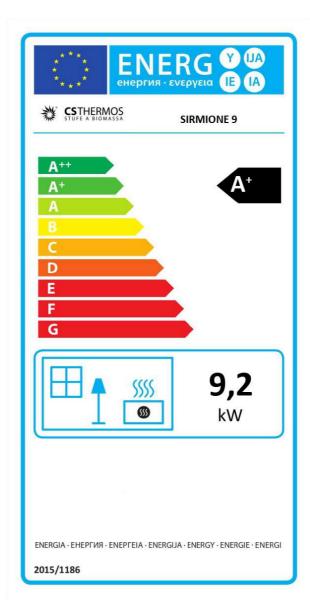

## PRODUCT TECHNICAL SHEET OF ENERGY CONSUMPTION SIRMIONE 9

| Energy efficiency index EEI [/]                   | 128                                     |
|---------------------------------------------------|-----------------------------------------|
| Direct thermal power [kW]                         | 9,2                                     |
| Indirect thermal power [kW]                       | /                                       |
| Useful efficiency at nominal heat output [%]      | 92                                      |
| Useful efficiency at minimum heat output [%]      | 93                                      |
| Specific precautions to be taken during assembly, | Observe the instructions in the use and |
| installation and maintenance.                     | maintenance manual                      |