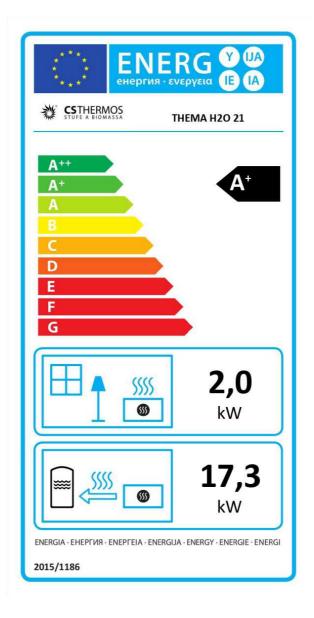

## PRODUCT TECHNICAL SHEET OF ENERGY CONSUMPTION THEMA H2O 21

| Energy efficiency index EEI [/]                   | 129                                     |
|---------------------------------------------------|-----------------------------------------|
| Direct thermal power [kW]                         | 2,0                                     |
| Indirect thermal power [kW]                       | 17,3                                    |
| Useful efficiency at nominal heat output [%]      | 91,6                                    |
| Useful efficiency at minimum heat output [%]      | 95,5                                    |
| Specific precautions to be taken during assembly, | Observe the instructions in the use and |
| installation and maintenance.                     | maintenance manual                      |